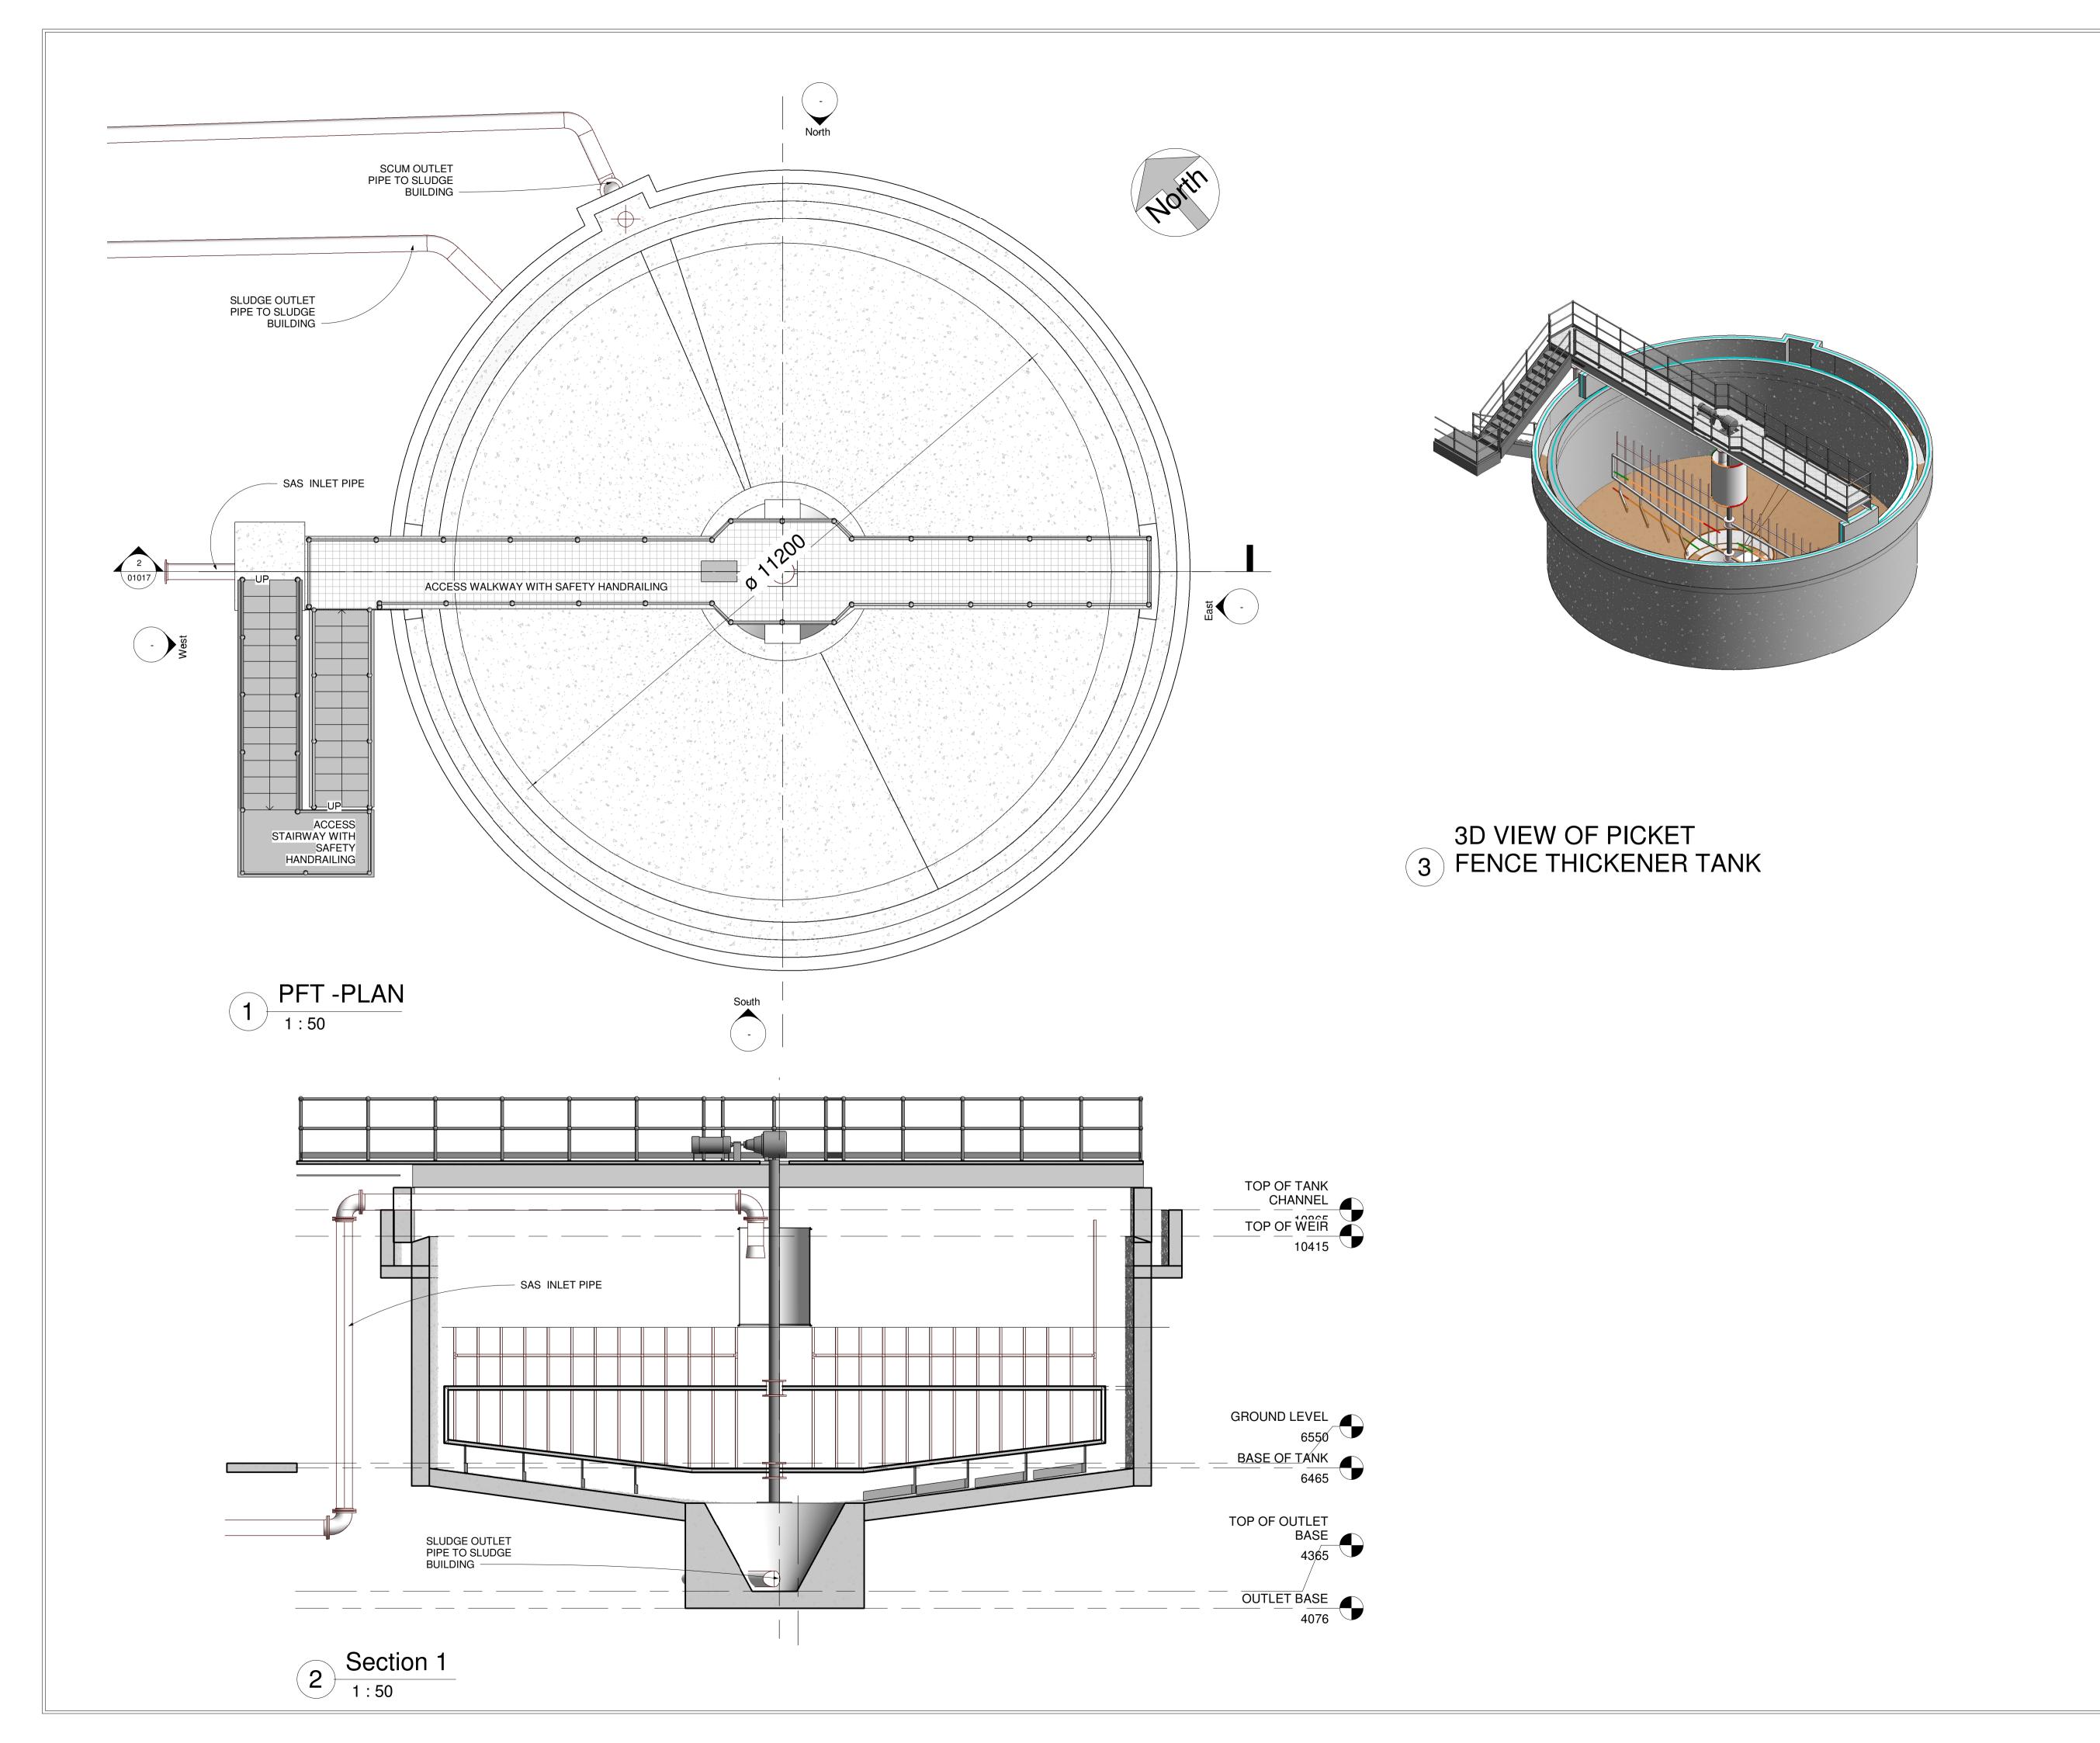

## **CASTLETROY WASTEWATER** TREATMENT PLANT

Clients Representative:

J. B. Barry and Partners Limited Consulting Engineers

20701-JBB-00-XX-DR-Z-

Classon House Tel: +353 1 485 1400
Dundrum Business email: info@jbbarry.ie
Park Dundrum Road web: www.jbbarry.ie
Dublin 14

Drawing Title:

PROPOSED PFT TANK PLAN AND SECTION

Scales: 1:50

Revision: Suitability: 20701-JBB-00-XX-DR-Z- 01017 C01

PLANNING